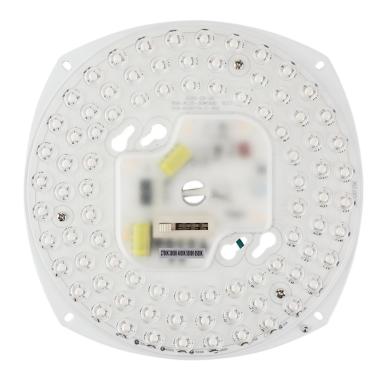

Diodesy LED Retrofit Light Engine, 6.5-Inch, 2700K - 6500K Temperature, Color Tunable, 30 Watt, Dimmable, Flush Ceiling Fixture LED Upgrade Panel, 80 CRI

### **DESCRIPTION:**

Diodesy LED Retrofit Light Engine, 6.5-Inch, 2700K - 6500K Temperature, Color Tunable, 30 Watt, Dimmable, Flush Ceiling Fixture LED Upgrade Panel, 80 CRI

# **Light Characteristics**

Lumens Brightness3000Color Rendering Index CRI80

Emitted Color CCT Selectable

Color Temperature Kelvin 27K/30K/40K/50K/65K